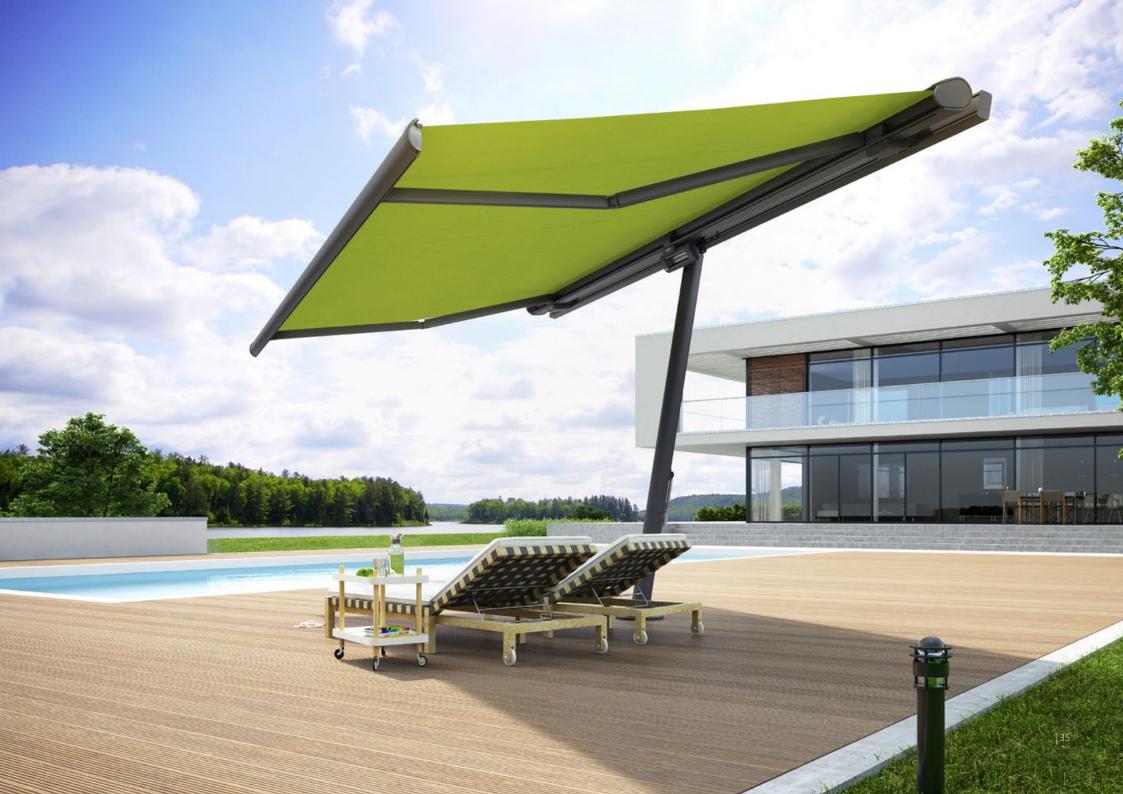

### Unlimited room for development, completely flexible and large-scale. markilux awning systems.

Anticipating the requirements of tomorrow - today During the design and development of markilux awning systems, we place particular focus on the functionality, flexibility and the quality of the materials and components used. Get to know the diverse range of possibilities available when creating your own ideal solar and wet weather protection system. Select your own ideal space to relax and unwind, completely in accordance with your own personal wishes and requirements. Look forward to real quality time spent in a cosy atmosphere – outside. The open air season has officially been opened. All year round.\*

Page 16

markilux markant Design innovation in technical perfection. The free-standing awning system with integrated solar and rain protection, that can be customised to meet your precise requirements.

Page 12