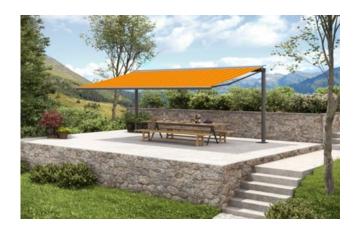

markilux pergola.

Big on size. And everything fits in.

A new favourite space to do what you like with. The elegant, stylish awning system on slender support posts with guide tracks at the side.

## markilux pergola. Here's to getting together, whatever the weather.

markilux pergola The markilux pergola ranks top when it comes to solar and wet weather protection. The awning system on slender posts with lateral guide tracks provides generous shading with an extension of up to 6 metres. The markilux pergola defies wind and weather up to Beaufort 6 (wind resistance class 3). You can make this awning your own with markilux's Shadeplus, an array of lighting options and post variants. No matter how strong the sun shines or the wind blows, with the functional design and the protection of the new markilux pergola, you are always one big step ahead of the weather. And this applies in particular to successful al fresco dining areas. Eye-catching. Large. Hospitable. In all weathers.