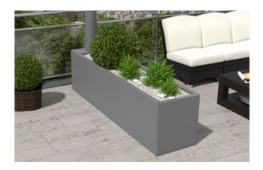

### markilux syncra.

Developed to last for generations. Made for the outdoor life.

Stunning. Stable. Sturdy. Spacious solar protection as either a single or coupled system. Use the available space underneath as you see fit – suitable for both private households and business solutions.

#### Allow them to stand on their own two feet.

**markilux syncra** The markilux syncra promises generous shading right where you need it. As a single unit up to 60 m<sup>2</sup> and as a coupled unit even larger areas are no problem. This free-standing frame system literally stands on its own two feet, two round or square posts and a massive cross beam ensure reliable stability. Depending on the requirement, one or two folding-arm awnings or markilux pergolas can be attached to it. This awning frame system is either firmly anchored to the ground ("fix") or installed using stabilisation boxes ("flex").