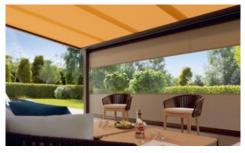

## markilux pergola. Here's to getting together, whatever the weather.

markilux pergola The markilux pergola ranks top when it comes to solar and wet weather protection. The awning system on slender posts with lateral guide tracks provides generous shading with an extension of up to 6 metres. The markilux pergola defies wind and weather up to Beaufort 6 (wind resistance class 3). You can make this awning your own with markilux's Shadeplus, an array of lighting options and post variants. No matter how strong the sun shines or the wind blows, with the functional design and the protection of the new markilux pergola, you are always one big step ahead of the weather. And this applies in particular to successful al fresco dining areas. Eye-catching. Large. Hospitable. In all weathers.

**Dimensions** max.  $600 \text{ cm} \times 450 \text{ cm}$ 

max. 500 cm × 600 cm

**Options** tracfix, Shadeplus

and a number of other comfort and design options, see page 30

**Closed full cassette** The cover disappears completely into the cassette and is ideally protected. If anything can be more impressive than the appearance of the awning, it is the way the markilux pergola faultlessly functions.

**Adjustable post** Offers better water drainage; the front post of the markilux pergola can be lowered by up to 40 cm in no time at all.

**markilux Shadeplus** The vertical protection against low-lying sun and prying eyes – up to 230 cm in height – creates a private room outdoors with its own special ambience.