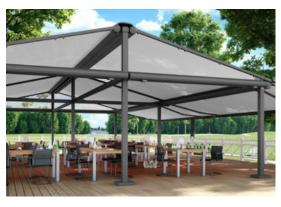

markilux pergola.

Big on size. And everything fits in.

A new favourite space to do what you like with. The elegant, stylish awning system on slender support posts with guide tracks at the side.

## markilux pergola. Here's to getting together, whatever the weather.

markilux pergola The markilux pergola ranks top when it comes to solar and wet weather protection. The awning system on slender posts with lateral guide tracks provides generous shading with an extension of up to 6 metres. The markilux pergola defies wind and weather up to Beaufort 6 (wind resistance class 3). You can make this awning your own with markilux's Shadeplus, an array of lighting options and post variants. No matter how strong the sun shines or the wind blows, with the functional design and the protection of the new markilux pergola, you are always one big step ahead of the weather. And this applies in particular to successful al fresco dining areas. Eye-catching. Large. Hospitable. In all weathers.

**Dimensions** max.  $600 \text{ cm} \times 450 \text{ cm}$ 

max. 500 cm × 600 cm

**Options** tracfix, Shadeplus

and a number of other comfort and design options, see page 30

**Closed full cassette** The cover disappears completely into the cassette and is ideally protected. If anything can be more impressive than the appearance of the awning, it is the way the markilux pergola faultlessly functions.