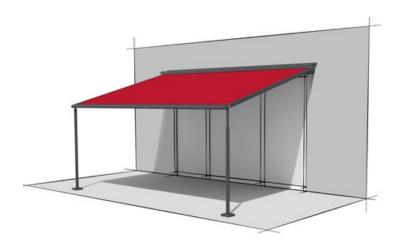

#### Overview

**markilux pergola** For all those who have big plans, even in windy and inclement weather. The elegant awning system on slender support posts, held firmly in guide tracks at the side.

Page 26

markilux pergola.

Big on size. And everything fits in.

A new favourite space to do what you like with. The elegant, stylish awning system on slender support posts with guide tracks at the side.

## markilux pergola. Here's to getting together, whatever the weather.

markilux pergola The markilux pergola ranks top when it comes to solar and wet weather protection. The awning system on slender posts with lateral guide tracks provides generous shading with an extension of up to 6 metres. The markilux pergola defies wind and weather up to Beaufort 6 (wind resistance class 3). You can make this awning your own with markilux's Shadeplus, an array of lighting options and post variants. No matter how strong the sun shines or the wind blows, with the functional design and the protection of the new markilux pergola, you are always one big step ahead of the weather. And this applies in particular to successful al fresco dining areas. Eye-catching. Large. Hospitable. In all weathers.