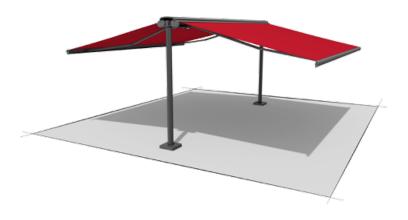

### markilux planet.

A dream from every perspective.

Runs complete rings around your requirements, and this by up to 335 degrees. A parasol and awning in one. An eye-catcher that gives perfect shade.

### markilux planet.

### The planet really does revolve around you.

markilux planet The markilux planet is a parasol and awning in one. It's an eye-catcher that provides perfect shading for your room outdoors. This awning-cum-parasol protects you from solar radiation with exceptional reliability; it's extremely sturdy, yet mobile. With the easy to use lever in the flex variant, you can simply rotate it by up to 335°, so you can have shade wherever it is required. The slim post carries the selected markilux designer awning with ease and the combination of functionality and design is impressive.