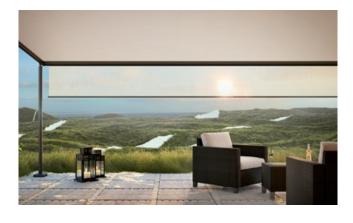

## markilux pergola. Here's to getting together, whatever the weather.

markilux pergola The markilux pergola ranks top when it comes to solar and wet weather protection. The awning system on slender posts with lateral guide tracks provides generous shading with an extension of up to 6 metres. The markilux pergola defies wind and weather up to Beaufort 6 (wind resistance class 3). You can make this awning your own with markilux's Shadeplus, an array of lighting options and post variants. No matter how strong the sun shines or the wind blows, with the functional design and the protection of the new markilux pergola, you are always one big step ahead of the weather. And this applies in particular to successful al fresco dining areas. Eye-catching. Large. Hospitable. In all weathers.

**Dimensions** max.  $600 \text{ cm} \times 450 \text{ cm}$ 

max. 500 cm × 600 cm

**Options** tracfix, Shadeplus

and a number of other comfort and design options, see page 30

**Closed full cassette** The cover disappears completely into the cassette and is ideally protected. If anything can be more impressive than the appearance of the awning, it is the way the markilux pergola faultlessly functions.