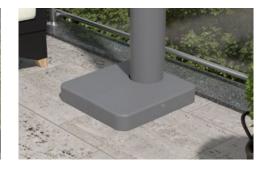

**Options** 

depending on the awning model, round / square posts, triangular acrylic windows or covers for the gable ends, baseplate covers

Round post

Square post

18

**Square support / baseplate covers** meet the demand for clear, angular shapes and a clean finish at the base of the front support posts.

**Stabilisation boxes** Give your markilux pergola reliable stability, when fitting the front posts to foundations is not possible or desired.