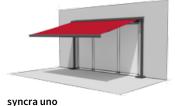

No matter which variant you choose, you can count on the markilux syncra.

markilux syncra uno Two feet. One awning. No problem. The markilux syncra uno proves itself a stable base for one "wing".

**markilux syncra pergola** With the additional posts at the front and the lateral cover guidance tracks, this option offers particular advantages in terms of size and wind stability.