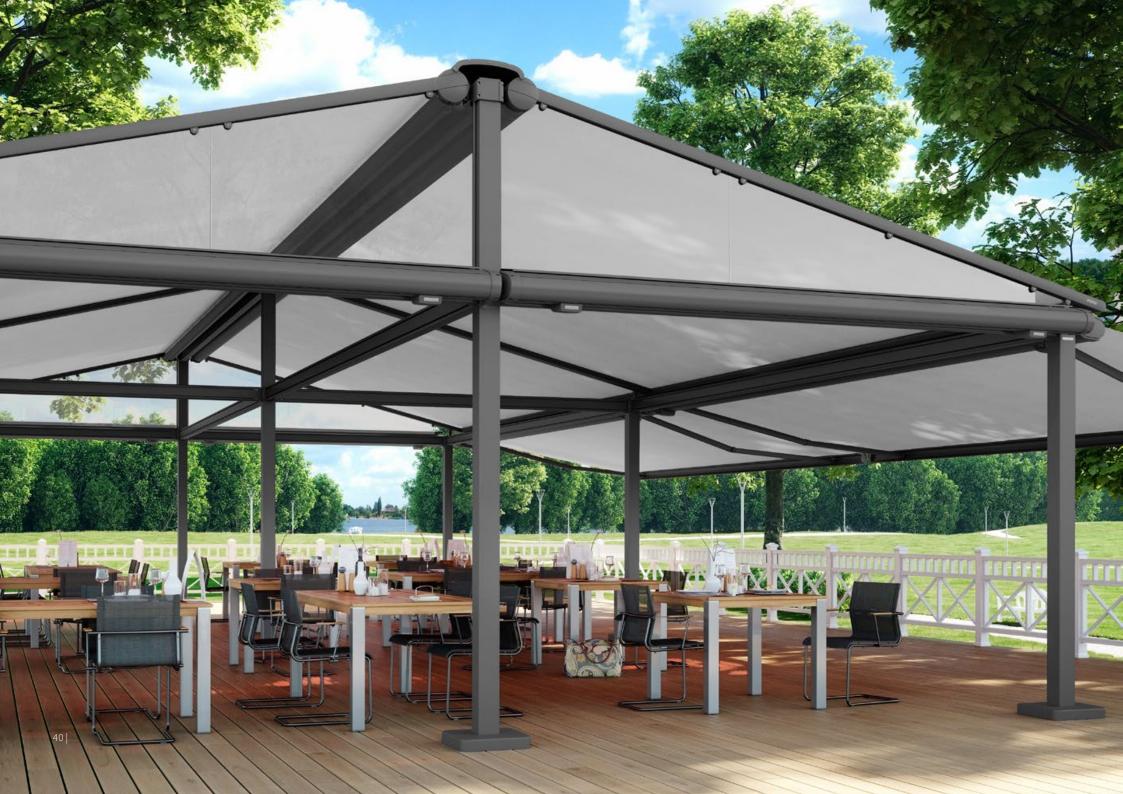

#### markilux construct.

Space for guests in a new dimension.

Turns visitors into regulars.

This system offers almost unlimited combination possibilities – also thanks to the broad and varied selection of folding-arm awnings and vertical blinds – for the design of a made-to-measure and perfectly adapted space for customers in al fresco dining areas.

### When you need just that little bit more.

**markilux construct** There are situations in which a standard solution is not enough to meet your special requirements. In such cases system solutions are required. The highly versatile frame system markilux construct can deal with these out-of-the-ordinary demands quite comfortably. Different modules in combination with different awning models unite to create a veritable awning landscape. You don't have to make any compromises when it comes to size, and the range of available accessories is impressive.

A system developed specifically to meet the broad, divergent requirements of superior outdoor gastronomy. An even greater feeling of well-being for your guests.

Designer awnings to your own precise specification