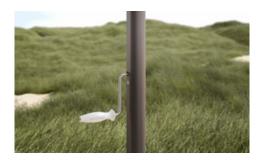

**syncra flex** Stabilisation boxes – if required with cover in wood look – allow installation completely **without** concrete foundations having to be provided by the client.

**syncra fix** Installed **on** concrete foundations to be provided by the client.