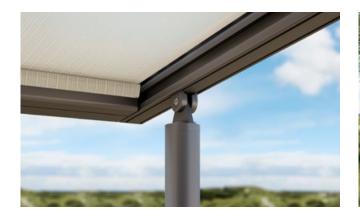

#### Allow them to stand on their own two feet.

**markilux syncra** The markilux syncra promises generous shading right where you need it. As a single unit up to 60 m<sup>2</sup> and as a coupled unit even larger areas are no problem. This free-standing frame system literally stands on its own two feet, two round or square posts and a massive cross beam ensure reliable stability. Depending on the requirement, one or two folding-arm awnings or markilux pergolas can be attached to it. This awning frame system is either firmly anchored to the ground ("fix") or installed using stabilisation boxes ("flex").

#### A clever combination.

markilux tracfix One of markilux's many sophisticated features: the lateral cover guidance without a gap between the cover and guide track. Gives a more beautiful overall appearance and better wind stability.

**Adjustable post** Offers better water drainage; the front post of the markilux pergola can be lowered by up to 40 cm in no time at all.

**markilux Shadeplus** The vertical protection against low-lying sun and prying eyes – up to 230 cm in height – creates a private room outdoors with its own special ambience.