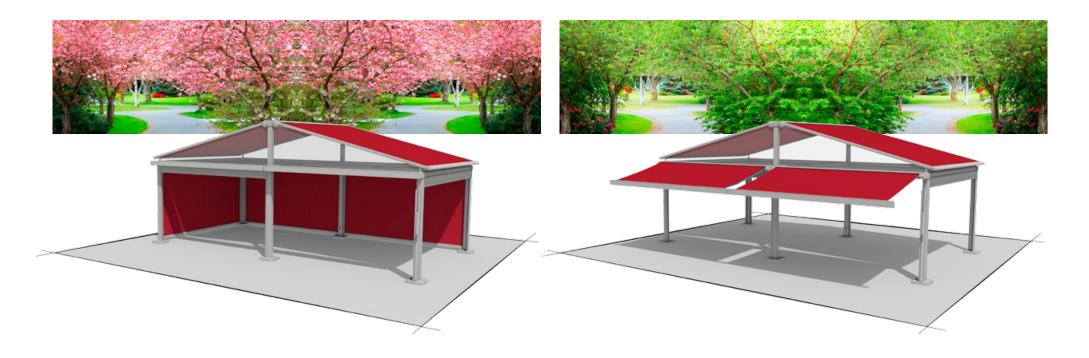

### Unlimited room for development, completely flexible and large-scale. markilux awning systems.

Anticipating the requirements of tomorrow - today During the design and development of markilux awning systems, we place particular focus on the functionality, flexibility and the quality of the materials and components used. Get to know the diverse range of possibilities available when creating your own ideal solar and wet weather protection system. Select your own ideal space to relax and unwind, completely in accordance with your own personal wishes and requirements. Look forward to real quality time spent in a cosy atmosphere – outside. The open air season has officially been opened. All year round.\*

Page 16

markilux markant Design innovation in technical perfection. The free-standing awning system with integrated solar and rain protection, that can be customised to meet your precise requirements.

Page 12