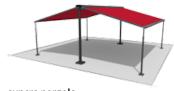

### markilux syncra.

Developed to last for generations. Made for the outdoor life.

Stunning. Stable. Sturdy. Spacious solar protection as either a single or coupled system. Use the available space underneath as you see fit – suitable for both private households and business solutions.

#### Allow them to stand on their own two feet.

**markilux syncra** The markilux syncra promises generous shading right where you need it. As a single unit up to 60 m<sup>2</sup> and as a coupled unit even larger areas are no problem. This free-standing frame system literally stands on its own two feet, two round or square posts and a massive cross beam ensure reliable stability. Depending on the requirement, one or two folding-arm awnings or markilux pergolas can be attached to it. This awning frame system is either firmly anchored to the ground ("fix") or installed using stabilisation boxes ("flex").

No matter which variant you choose, you can count on the markilux syncra.

markilux syncra uno Two feet. One awning. No problem. The markilux syncra uno proves itself a stable base for one "wing".

**markilux syncra pergola** With the additional posts at the front and the lateral cover guidance tracks, this option offers particular advantages in terms of size and wind stability.