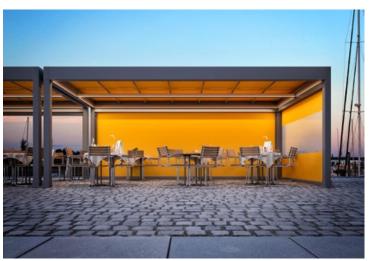

### Hospitable. Inviting. Accessible.

markilux markant The perfect accessory to make outdoor space more discerning. Our answer to the request to be able to spend as much time as possible outdoors without having to do without weather protection, comfort and a relaxing atmosphere. The innovative addition and upgrade, in particular for al fresco dining. In combination with optional lighting and infrared heaters, the open air season can thus be substantially extended. An increased feeling of well-being. An increased number of guests. Increased profit.

**Attractive ambience** With the markilux markant, outdoor gastronomy is suddenly much more appealing to guests and invites them to stay longer.

**Protected space to relax and unwind in the fresh air** Added value for both guests and gourmets.