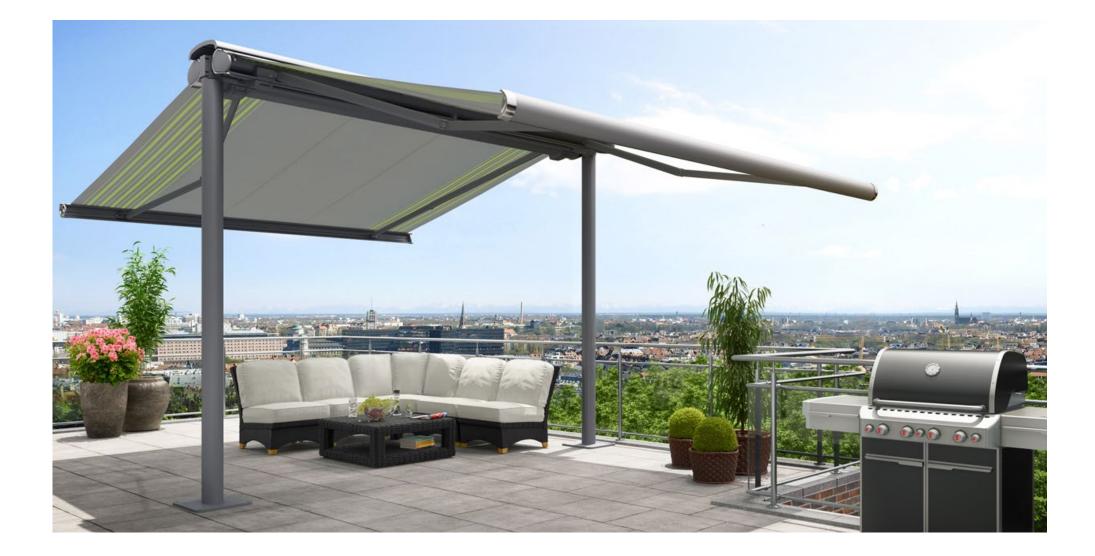

Page 16

markilux markant Design innovation in technical perfection. The free-standing awning system with integrated solar and rain protection, that can be customised to meet your precise requirements.

Page 12

#### Force the rain to make a detour.

Design innovation in technical perfection. The free-standing awning system with integrated solar and rain protection, that can be customised to meet your precise requirements and has a textile touch to it. It provides security, freedom, an aesthetic appearance and comfort in a purist design.