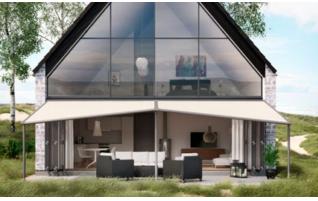

### Unlimited room for development, completely flexible and large-scale. markilux awning systems.

Anticipating the requirements of tomorrow - today During the design and development of markilux awning systems, we place particular focus on the functionality, flexibility and the quality of the materials and components used. Get to know the diverse range of possibilities available when creating your own ideal solar and wet weather protection system. Select your own ideal space to relax and unwind, completely in accordance with your own personal wishes and requirements. Look forward to real quality time spent in a cosy atmosphere – outside. The open air season has officially been opened. All year round.\*

## markilux pergola. Here's to getting together, whatever the weather.

markilux pergola The markilux pergola ranks top when it comes to solar and wet weather protection. The awning system on slender posts with lateral guide tracks provides generous shading with an extension of up to 6 metres. The markilux pergola defies wind and weather up to Beaufort 6 (wind resistance class 3). You can make this awning your own with markilux's Shadeplus, an array of lighting options and post variants. No matter how strong the sun shines or the wind blows, with the functional design and the protection of the new markilux pergola, you are always one big step ahead of the weather. And this applies in particular to successful al fresco dining areas. Eye-catching. Large. Hospitable. In all weathers.