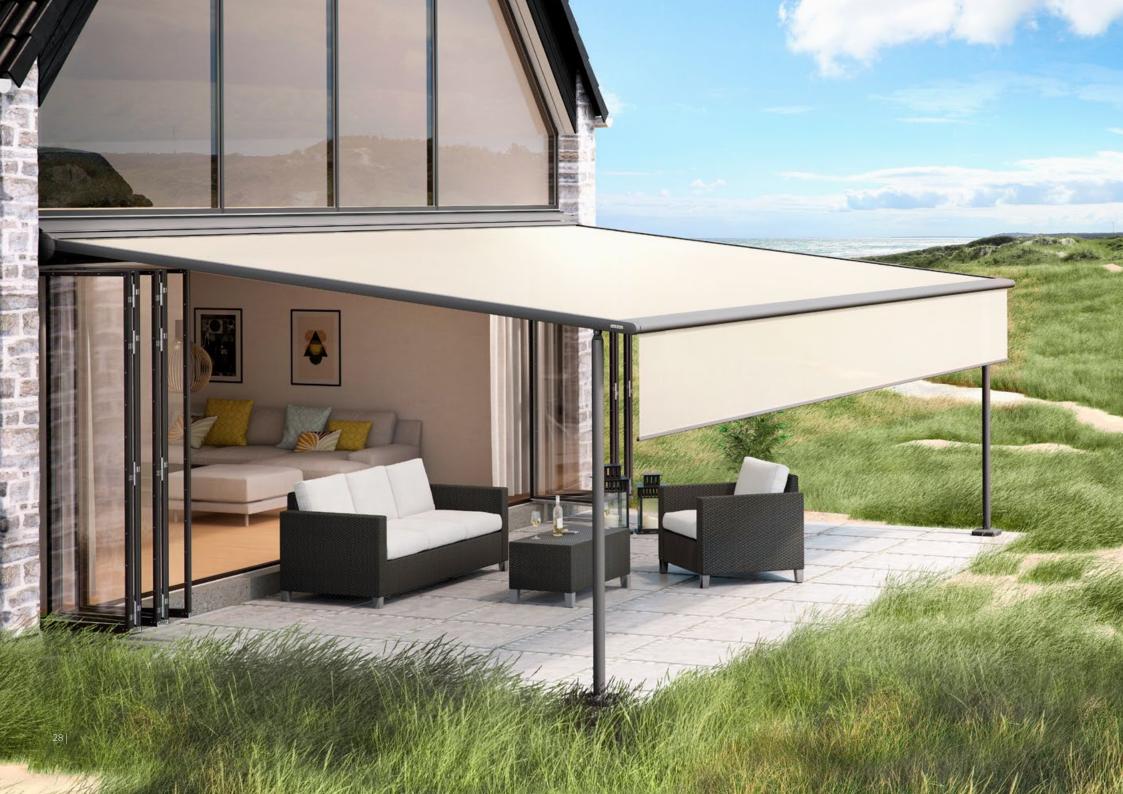

#### Overview

**markilux pergola** For all those who have big plans, even in windy and inclement weather. The elegant awning system on slender support posts, held firmly in guide tracks at the side.

Page 26

markilux pergola.

Big on size. And everything fits in.

A new favourite space to do what you like with. The elegant, stylish awning system on slender support posts with guide tracks at the side.

## markilux pergola. Here's to getting together, whatever the weather.

markilux pergola The markilux pergola ranks top when it comes to solar and wet weather protection. The awning system on slender posts with lateral guide tracks provides generous shading with an extension of up to 6 metres. The markilux pergola defies wind and weather up to Beaufort 6 (wind resistance class 3). You can make this awning your own with markilux's Shadeplus, an array of lighting options and post variants. No matter how strong the sun shines or the wind blows, with the functional design and the protection of the new markilux pergola, you are always one big step ahead of the weather. And this applies in particular to successful al fresco dining areas. Eye-catching. Large. Hospitable. In all weathers.