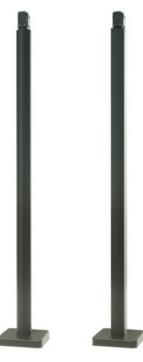

**Options** 

depending on the awning model, round / square posts, triangular acrylic windows or covers for the gable ends, baseplate covers

Round post

Square post

18

coupled unit

Round post Square post