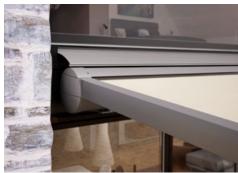

#### A clever combination.

markilux tracfix One of markilux's many sophisticated features: the lateral cover guidance without a gap between the cover and guide track. Gives a more beautiful overall appearance and better wind stability.