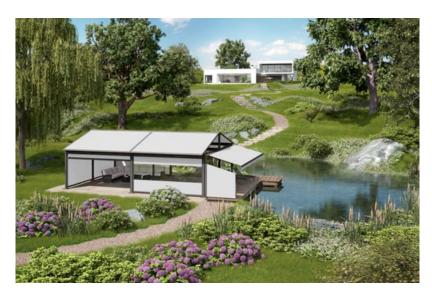

### markilux syncra.

Developed to last for generations. Made for the outdoor life.

Stunning. Stable. Sturdy. Spacious solar protection as either a single or coupled system. Use the available space underneath as you see fit – suitable for both private households and business solutions.

#### Allow them to stand on their own two feet.

**markilux syncra** The markilux syncra promises generous shading right where you need it. As a single unit up to 60 m<sup>2</sup> and as a coupled unit even larger areas are no problem. This free-standing frame system literally stands on its own two feet, two round or square posts and a massive cross beam ensure reliable stability. Depending on the requirement, one or two folding-arm awnings or markilux pergolas can be attached to it. This awning frame system is either firmly anchored to the ground ("fix") or installed using stabilisation boxes ("flex").

No matter which variant you choose, you can count on the markilux syncra.

markilux syncra uno Two feet. One awning. No problem. The markilux syncra uno proves itself a stable base for one "wing".

**markilux syncra pergola** With the additional posts at the front and the lateral cover guidance tracks, this option offers particular advantages in terms of size and wind stability.