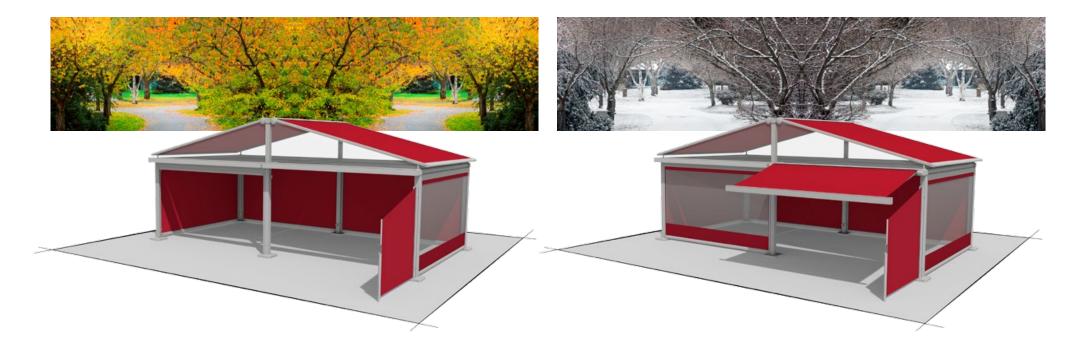

For the most beautiful shade in the world – in any size. Definitely by markilux.

The most beautiful shade in the world. At almost any time. In any size. In any location.

**Spring** Enjoy the first warm rays of sunshine. Stay outside – yet still protected.

**Autumn** Extend the summer season. Sit in comfort protected from wind and inclement weather. Outside, the most pleasant place to be.

**Winter** Lighting options and infrared heaters turn night into day and even make your favourite place outdoors attractive in the coldest season of the year.