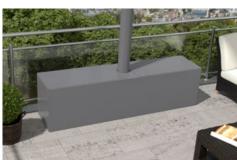

**Options** 

depending on the awning model, round / square posts, triangular acrylic windows or covers for the gable ends, baseplate covers

Round post

Square post

18

### markilux syncra.

Developed to last for generations. Made for the outdoor life.

Stunning. Stable. Sturdy. Spacious solar protection as either a single or coupled system. Use the available space underneath as you see fit – suitable for both private households and business solutions.

#### Allow them to stand on their own two feet.

**markilux syncra** The markilux syncra promises generous shading right where you need it. As a single unit up to 60 m<sup>2</sup> and as a coupled unit even larger areas are no problem. This free-standing frame system literally stands on its own two feet, two round or square posts and a massive cross beam ensure reliable stability. Depending on the requirement, one or two folding-arm awnings or markilux pergolas can be attached to it. This awning frame system is either firmly anchored to the ground ("fix") or installed using stabilisation boxes ("flex").