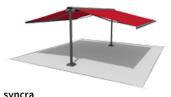

### markilux syncra.

Developed to last for generations. Made for the outdoor life.

Stunning. Stable. Sturdy. Spacious solar protection as either a single or coupled system. Use the available space underneath as you see fit – suitable for both private households and business solutions.

#### Allow them to stand on their own two feet.

**markilux syncra** The markilux syncra promises generous shading right where you need it. As a single unit up to 60 m<sup>2</sup> and as a coupled unit even larger areas are no problem. This free-standing frame system literally stands on its own two feet, two round or square posts and a massive cross beam ensure reliable stability. Depending on the requirement, one or two folding-arm awnings or markilux pergolas can be attached to it. This awning frame system is either firmly anchored to the ground ("fix") or installed using stabilisation boxes ("flex").

No matter which variant you choose, you can count on the markilux syncra.

markilux syncra uno Two feet. One awning. No problem. The markilux syncra uno proves itself a stable base for one "wing".

**markilux syncra pergola** With the additional posts at the front and the lateral cover guidance tracks, this option offers particular advantages in terms of size and wind stability.