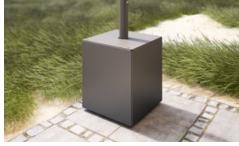

## Movingly fixed.

Stabilisation box with aluminium cover.

Footplate for the markilux syncra fix, symmetrical.

Stabilisation box, open at the top for planting.

Footplate for the markilux syncra fix, asymmetrical, for a support post close to a wall.

**syncra flex** Stabilisation boxes – if required with cover in wood look – allow installation completely **without** concrete foundations having to be provided by the client.

**syncra fix** Installed **on** concrete foundations to be provided by the client.