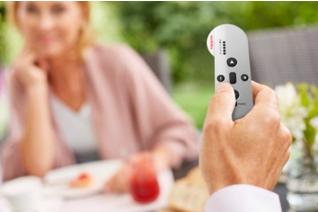

### The best option: stay seated.

Control at the touch of a button, or even automatically The choice is yours: manual operation (spring-assisted on request), hard-wired motor or radio-controlled motor with remote control, are all possible on most models. You can even operate the system while you are away via smartphone or tablet. Better yet, why not put your feet up and add sun, wind and rain sensors to provide automatic, intelligent control of your markilux designer awning or blind?

**Home automation** Easily control your vertical blinds via smartphone or tablet – even when you are away from home. The smart control function with io technology via the app makes it possible.

markilux radio-controlled motor Comfortably, at the touch of a button, perfect protection against ultraviolet light, inquisitive glances and the glare of the sun are put at your disposal.

**Intelligent control** With sun, wind and rain sensors, your markilux system can react to any changes in the weather. In sunny conditions your awnings or blinds will extend automatically and in wind and rain they will retract.