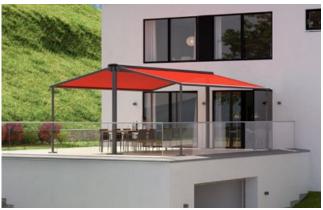

markilux pergola.

Big on size. And everything fits in.

A new favourite space to do what you like with. The elegant, stylish awning system on slender support posts with guide tracks at the side.

## markilux pergola. Here's to getting together, whatever the weather.

markilux pergola The markilux pergola ranks top when it comes to solar and wet weather protection. The awning system on slender posts with lateral guide tracks provides generous shading with an extension of up to 6 metres. The markilux pergola defies wind and weather up to Beaufort 6 (wind resistance class 3). You can make this awning your own with markilux's Shadeplus, an array of lighting options and post variants. No matter how strong the sun shines or the wind blows, with the functional design and the protection of the new markilux pergola, you are always one big step ahead of the weather. And this applies in particular to successful al fresco dining areas. Eye-catching. Large. Hospitable. In all weathers.