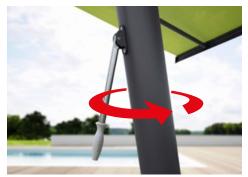

flex option The markilux planet can be rotated by up to 335° and positioned wherever you need shading. The Easy-go lever allows the markilux planet flex to be rotated, locked in position and unlocked with ease.