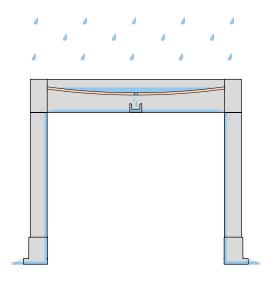

**He who seeks shall find** The most beautiful fabric for your designer awning can be found amongst the 250+ cover patterns at the showroom of your markilux specialist dealer or at **markilux.com** 

**Self-cleaning snc effect** Water droplets pick up dirt particles and run off the awning cover (the awning must be set at a pitch of at least 14 degrees). This prolongs the attractive appearance of the cover.