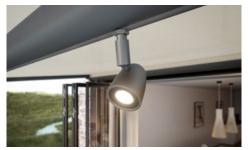

**Stainless steel crank** Bring the adjustable posts to the desired height in no time at all.

**LED spotlights attached to the cover support tube**These spotlights will provide perfect contrast lighting in the evening hours, can be pivoted and dimmed.

markilux LED Spotline Turn night into day.
The elegant light bar in a powder-coated aluminium housing, that can be fitted almost anywhere.
The LED spotlights can be tilted and swivelled.
Available in two sizes: 180 cm with 3 spotlights and 300 cm with 5 spotlights.