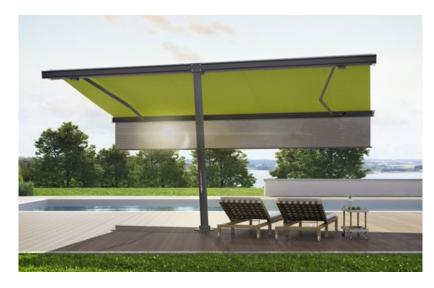

#### markilux construct.

Space for guests in a new dimension.

Turns visitors into regulars.

This system offers almost unlimited combination possibilities – also thanks to the broad and varied selection of folding-arm awnings and vertical blinds – for the design of a made-to-measure and perfectly adapted space for customers in al fresco dining areas.

### When you need just that little bit more.

**markilux construct** There are situations in which a standard solution is not enough to meet your special requirements. In such cases system solutions are required. The highly versatile frame system markilux construct can deal with these out-of-the-ordinary demands quite comfortably. Different modules in combination with different awning models unite to create a veritable awning landscape. You don't have to make any compromises when it comes to size, and the range of available accessories is impressive.

A system developed specifically to meet the broad, divergent requirements of superior outdoor gastronomy. An even greater feeling of well-being for your guests.

Designer awnings to your own precise specification