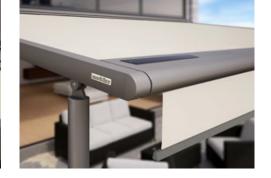

**Stainless steel crank** Bring the adjustable posts to the desired height in no time at all.

**LED spotlights attached to the cover support tube**These spotlights will provide perfect contrast lighting in the evening hours, can be pivoted and dimmed.