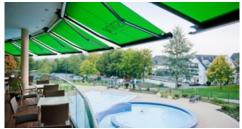

## markilux pergola. Here's to getting together, whatever the weather.

markilux pergola The markilux pergola ranks top when it comes to solar and wet weather protection. The awning system on slender posts with lateral guide tracks provides generous shading with an extension of up to 6 metres. The markilux pergola defies wind and weather up to Beaufort 6 (wind resistance class 3). You can make this awning your own with markilux's Shadeplus, an array of lighting options and post variants. No matter how strong the sun shines or the wind blows, with the functional design and the protection of the new markilux pergola, you are always one big step ahead of the weather. And this applies in particular to successful al fresco dining areas. Eye-catching. Large. Hospitable. In all weathers.

**Dimensions** max.  $600 \text{ cm} \times 450 \text{ cm}$ 

max. 500 cm × 600 cm

**Options** tracfix, Shadeplus

and a number of other comfort and design options, see page 30

**Closed full cassette** The cover disappears completely into the cassette and is ideally protected. If anything can be more impressive than the appearance of the awning, it is the way the markilux pergola faultlessly functions.