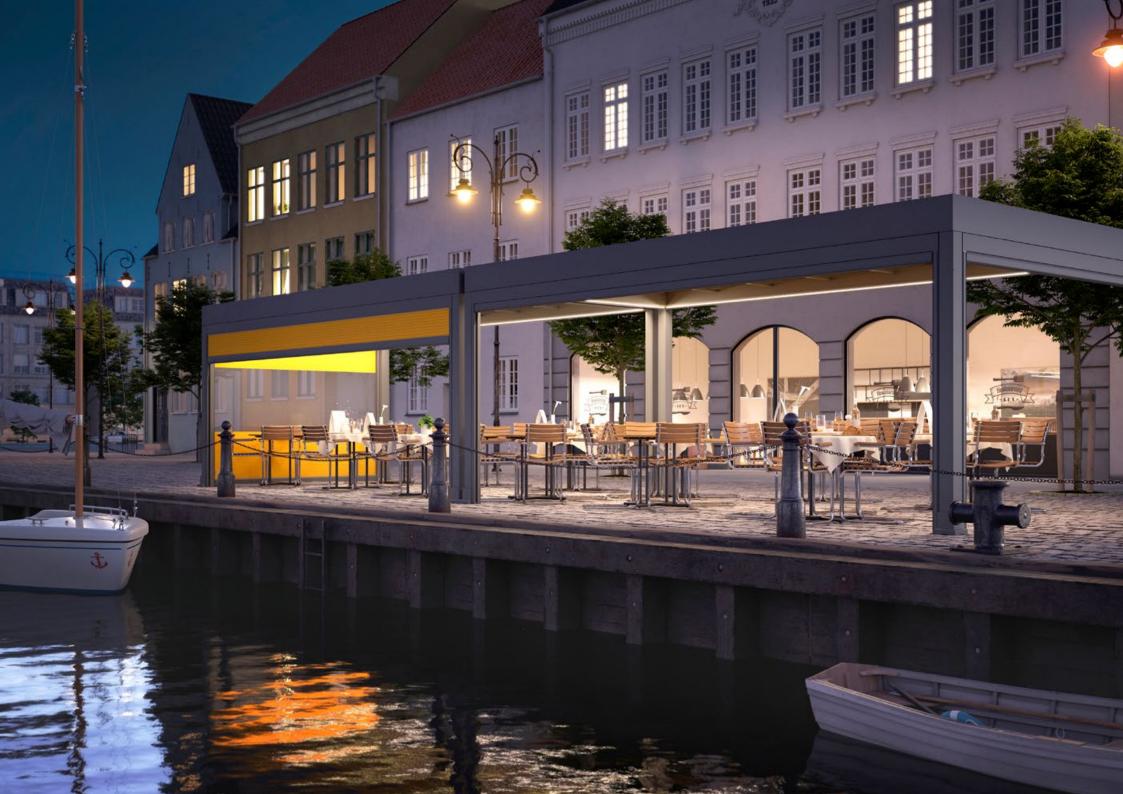

### Hospitable. Inviting. Accessible.

markilux markant The perfect accessory to make outdoor space more discerning. Our answer to the request to be able to spend as much time as possible outdoors without having to do without weather protection, comfort and a relaxing atmosphere. The innovative addition and upgrade, in particular for al fresco dining. In combination with optional lighting and infrared heaters, the open air season can thus be substantially extended. An increased feeling of well-being. An increased number of guests. Increased profit.

**Attractive ambience** With the markilux markant, outdoor gastronomy is suddenly much more appealing to guests and invites them to stay longer.

**Protected space to relax and unwind in the fresh air** Added value for both guests and gourmets.