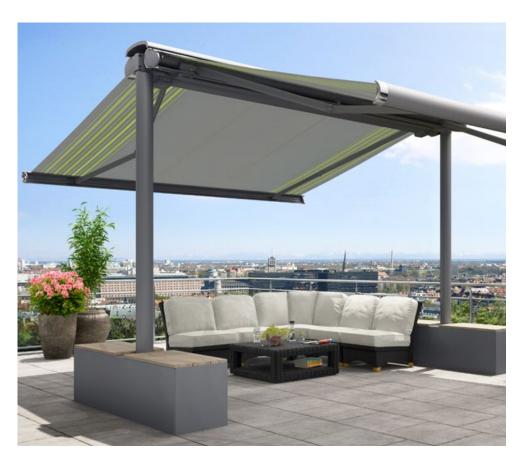

### markilux syncra.

Developed to last for generations. Made for the outdoor life.

Stunning. Stable. Sturdy. Spacious solar protection as either a single or coupled system. Use the available space underneath as you see fit – suitable for both private households and business solutions.

#### Allow them to stand on their own two feet.

**markilux syncra** The markilux syncra promises generous shading right where you need it. As a single unit up to 60 m<sup>2</sup> and as a coupled unit even larger areas are no problem. This free-standing frame system literally stands on its own two feet, two round or square posts and a massive cross beam ensure reliable stability. Depending on the requirement, one or two folding-arm awnings or markilux pergolas can be attached to it. This awning frame system is either firmly anchored to the ground ("fix") or installed using stabilisation boxes ("flex").