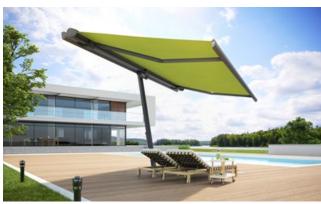

### markilux planet.

A dream from every perspective.

Runs complete rings around your requirements, and this by up to 335 degrees. A parasol and awning in one. An eye-catcher that gives perfect shade.

### markilux planet.

### The planet really does revolve around you.

markilux planet The markilux planet is a parasol and awning in one. It's an eye-catcher that provides perfect shading for your room outdoors. This awning-cum-parasol protects you from solar radiation with exceptional reliability; it's extremely sturdy, yet mobile. With the easy to use lever in the flex variant, you can simply rotate it by up to 335°, so you can have shade wherever it is required. The slim post carries the selected markilux designer awning with ease and the combination of functionality and design is impressive.