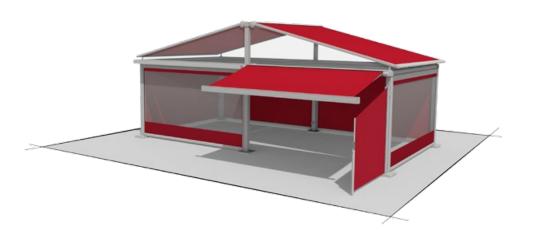

Page 16

markilux markant Design innovation in technical perfection. The free-standing awning system with integrated solar and rain protection, that can be customised to meet your precise requirements.

Page 12

#### Force the rain to make a detour.

Design innovation in technical perfection. The free-standing awning system with integrated solar and rain protection, that can be customised to meet your precise requirements and has a textile touch to it. It provides security, freedom, an aesthetic appearance and comfort in a purist design.

### Hospitable. Inviting. Accessible.

markilux markant The perfect accessory to make outdoor space more discerning. Our answer to the request to be able to spend as much time as possible outdoors without having to do without weather protection, comfort and a relaxing atmosphere. The innovative addition and upgrade, in particular for al fresco dining. In combination with optional lighting and infrared heaters, the open air season can thus be substantially extended. An increased feeling of well-being. An increased number of guests. Increased profit.

**Dimensions** Maximum dimensions

600 cm × 600 cm with two independently functioning awnings, as a single unit up to 300 cm × 600 cm, overall height 260 cm, other heights are possible

**Options** 

LED lighting, infrared heaters, vertical cassette blinds