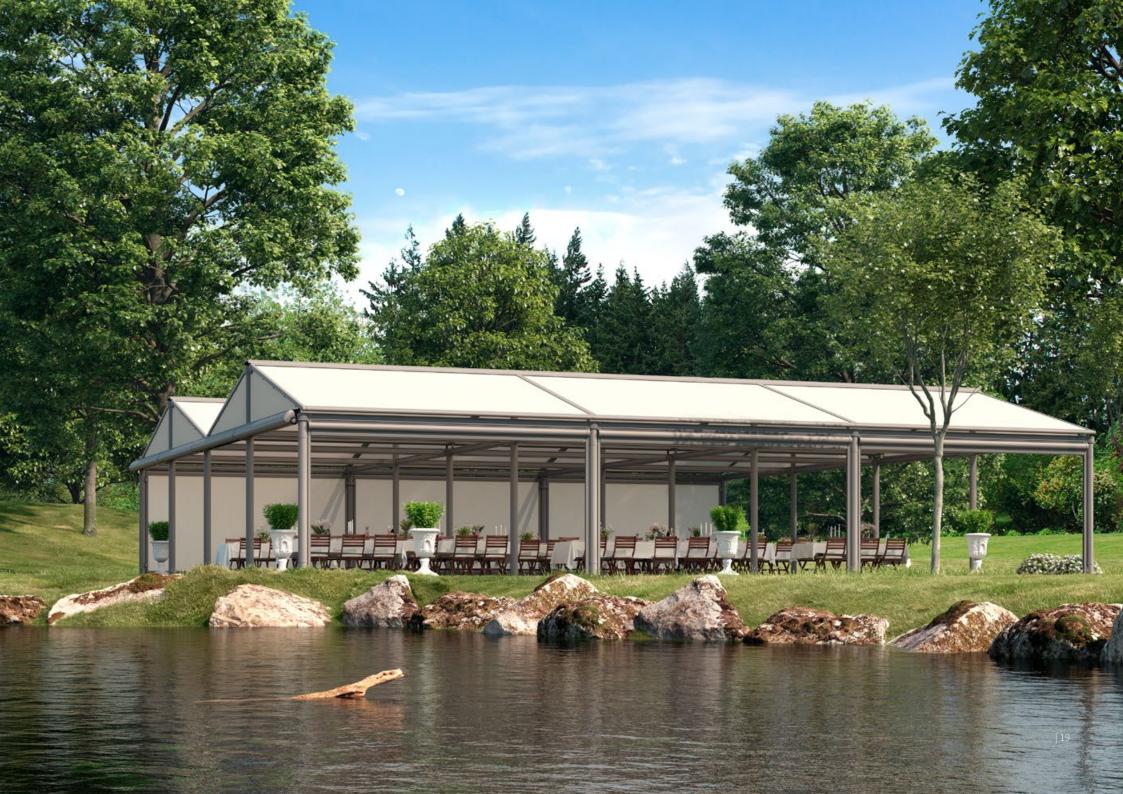

markilux construct Make room for your guests in more ample surroundings. The multi-facetted and flexible sun and wet weather protection solution for the somewhat more discerning taste.

markilux syncra Developed to last for generations. Made for the outdoor life. Spacious solar protection as either a single or coupled system.

#### markilux construct.

Space for guests in a new dimension.

Turns visitors into regulars.

This system offers almost unlimited combination possibilities – also thanks to the broad and varied selection of folding-arm awnings and vertical blinds – for the design of a made-to-measure and perfectly adapted space for customers in al fresco dining areas.

### When you need just that little bit more.

**markilux construct** There are situations in which a standard solution is not enough to meet your special requirements. In such cases system solutions are required. The highly versatile frame system markilux construct can deal with these out-of-the-ordinary demands quite comfortably. Different modules in combination with different awning models unite to create a veritable awning landscape. You don't have to make any compromises when it comes to size, and the range of available accessories is impressive.

A system developed specifically to meet the broad, divergent requirements of superior outdoor gastronomy. An even greater feeling of well-being for your guests.

Designer awnings to your own precise specification