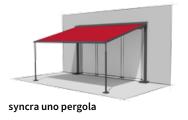

No matter which variant you choose, you can count on the markilux syncra.

markilux syncra uno Two feet. One awning. No problem. The markilux syncra uno proves itself a stable base for one "wing".

**markilux syncra pergola** With the additional posts at the front and the lateral cover guidance tracks, this option offers particular advantages in terms of size and wind stability.