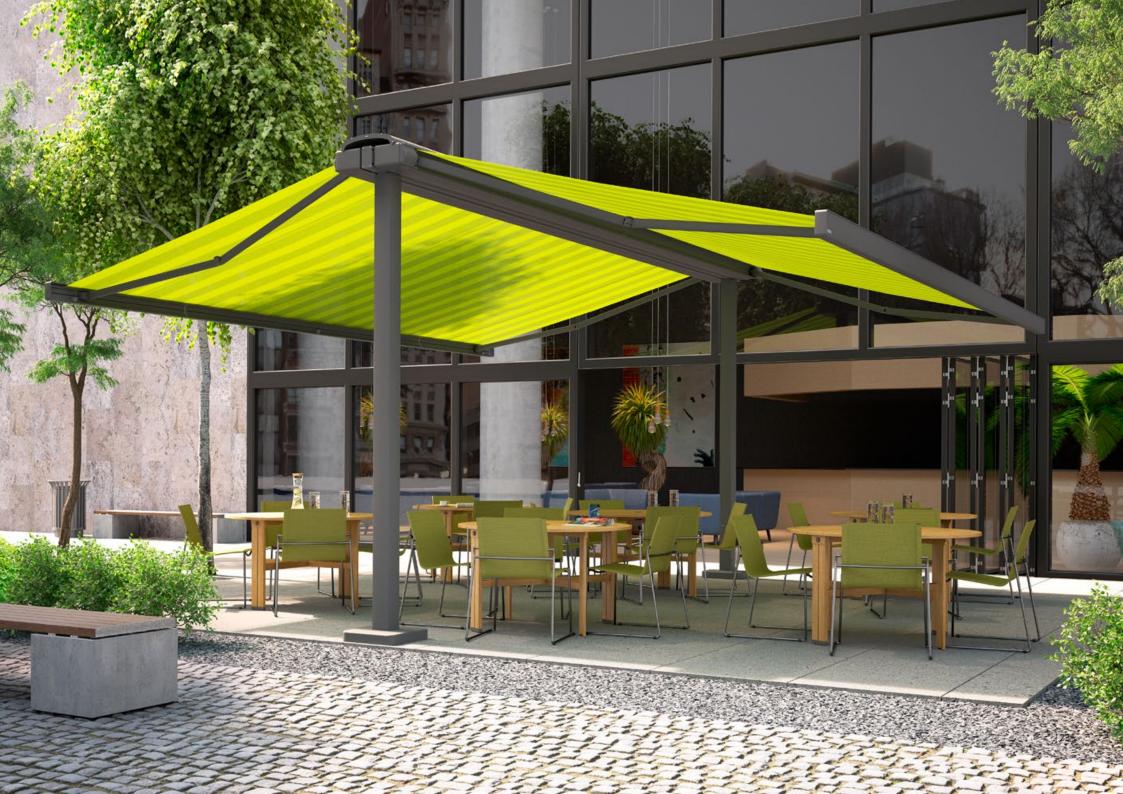

#### markilux construct.

Space for guests in a new dimension.

Turns visitors into regulars.

This system offers almost unlimited combination possibilities – also thanks to the broad and varied selection of folding-arm awnings and vertical blinds – for the design of a made-to-measure and perfectly adapted space for customers in al fresco dining areas.

### When you need just that little bit more.

**markilux construct** There are situations in which a standard solution is not enough to meet your special requirements. In such cases system solutions are required. The highly versatile frame system markilux construct can deal with these out-of-the-ordinary demands quite comfortably. Different modules in combination with different awning models unite to create a veritable awning landscape. You don't have to make any compromises when it comes to size, and the range of available accessories is impressive.

A system developed specifically to meet the broad, divergent requirements of superior outdoor gastronomy. An even greater feeling of well-being for your guests.

Designer awnings to your own precise specification