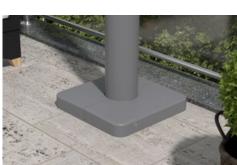

**Options** 

depending on the awning model, round / square posts, triangular acrylic windows or covers for the gable ends, baseplate covers

Round post

Square post

18

**Square support / baseplate covers** meet the demand for clear, angular shapes and a clean finish at the base of the front support posts.

**Stabilisation boxes** Give your markilux pergola reliable stability, when fitting the front posts to foundations is not possible or desired.