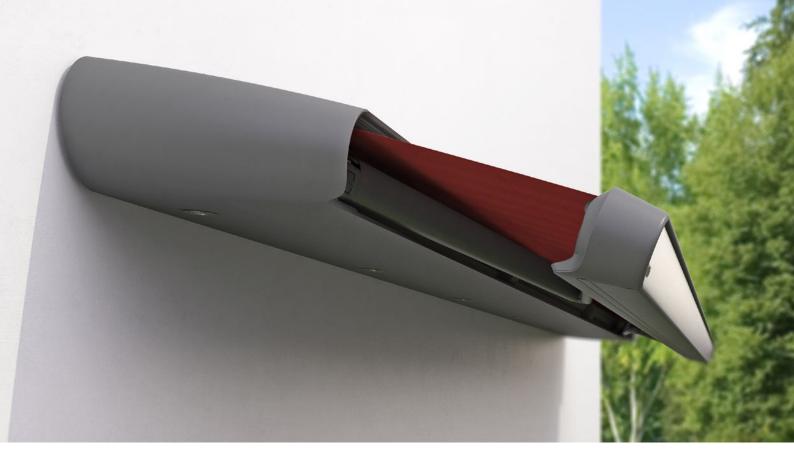

## markilux MX-1 | The Ultimate One

**markilux MX-1 The Ultimate One** Even at first glance, the markilux MX-1 makes an immediate impact with its unique mix of shape and functionality. Retracted, the tapered full cassette with a depth of 62 cm makes a deep impression on the observer as a weather-proof canopy that protects your awning from the effects of the weather. When extended the markilux MX-1 shows its true magnitude. This, the ultimate in designer awnings, is a pioneer due to the numerous technological innovations it incorporates and its multi-award winning design. The markilux MX-1 creates an unparalleled atmosphere at any time of the day, which will charm you again and again, today and in the future.

## Dimensions

max. 700 cm × 437 cm, overall depth approx. 62 cm

**Folding arms** Bionic tendon