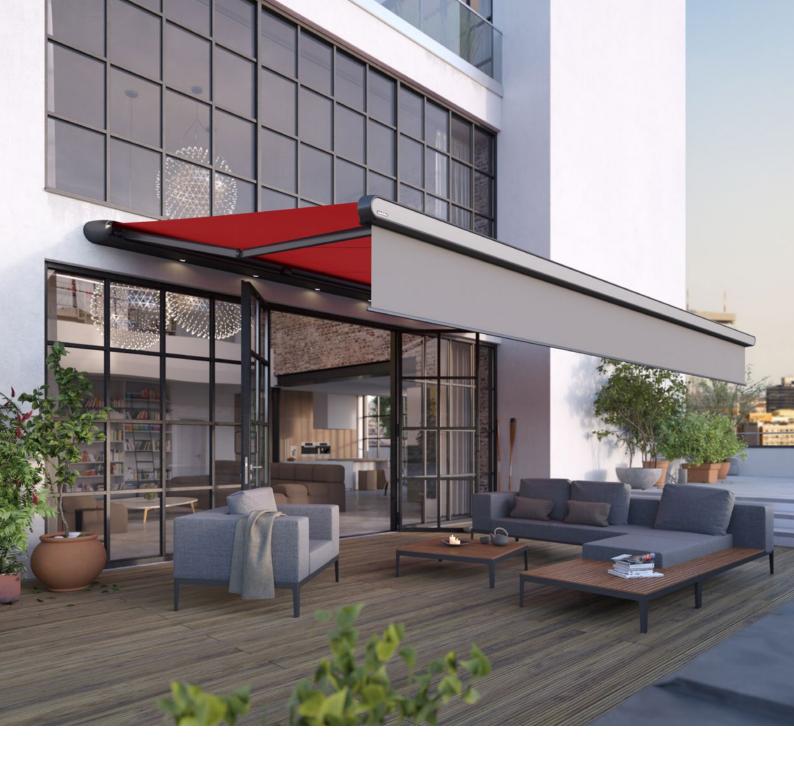

## markilux MX-1 | The Ultimate One

**markilux MX-1 The Ultimate One** Even at first glance, the markilux MX-1 makes an immediate impact with its unique mix of shape and functionality. Retracted, the tapered full cassette with a depth of 62 cm makes a deep impression on the observer as a weather-proof canopy that protects your awning from the effects of the weather. When extended the markilux MX-1 shows its true magnitude. This, the ultimate in designer awnings, is a pioneer due to the numerous technological innovations it incorporates and its multi-award winning design. The markilux MX-1 creates an unparalleled atmosphere at any time of the day, which will charm you again and again, today and in the future.

**LED spotlights in the canopy** Highlight specific areas and enjoy the evening hours under the awning in a delightful atmosphere.

**markilux Shadeplus** The additional awning cover in the front profile protects against low-lying sun and prying eyes at the touch of a button.

## Dimensions

max. 700 cm × 437 cm, overall depth approx. 62 cm

**Folding arms** Bionic tendon