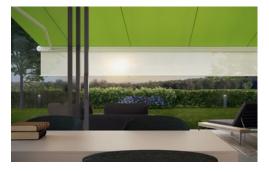

## markilux MX-1 | The Ultimate One

**markilux MX-1 The Ultimate One** Even at first glance, the markilux MX-1 makes an immediate impact with its unique mix of shape and functionality. Retracted, the tapered full cassette with a depth of 62 cm makes a deep impression on the observer as a weather-proof canopy that protects your awning from the effects of the weather. When extended the markilux MX-1 shows its true magnitude. This, the ultimate in designer awnings, is a pioneer due to the numerous technological innovations it incorporates and its multi-award winning design. The markilux MX-1 creates an unparalleled atmosphere at any time of the day, which will charm you again and again, today and in the future.