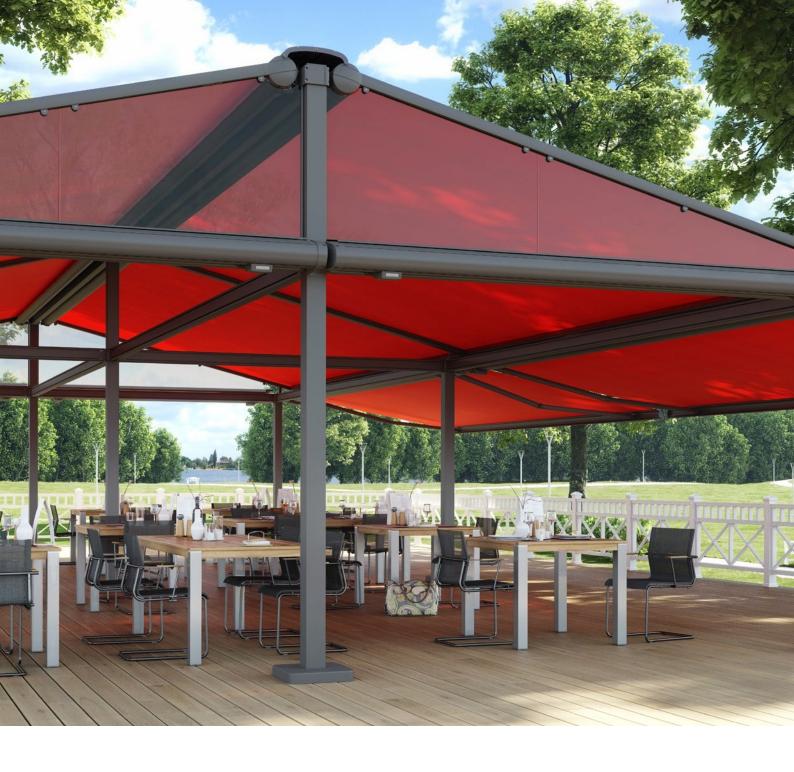

When you need just that little bit more.

markilux construct

**markilux construct** There are situations where a standard model is not enough to meet your special requirements. In these situations system solutions are required. The frame system markilux construct is extremely versatile and flexible. Different modules unite with different awnings to create a veritable awning landscape. You don't have to make any compromises when it comes to size, and the range of available accessories is impressive. You can choose between round and angular posts. It is almost impossible to describe the markilux construct: you just simply have to experience it in your own garden.

## Designer awnings to your own precise specification

Different conservatory and folding arm awnings are possible and can be combined with vertical blinds or side screens according to your wishes.