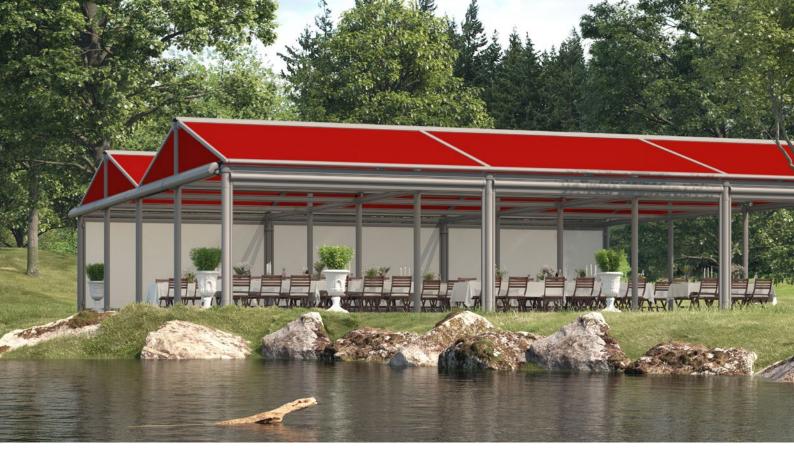

When you need just that little bit more.

markilux construct

**markilux construct** There are situations where a standard model is not enough to meet your special requirements. In these situations system solutions are required. The frame system markilux construct is extremely versatile and flexible. Different modules unite with different awnings to create a veritable awning landscape. You don't have to make any compromises when it comes to size, and the range of available accessories is impressive. You can choose between round and angular posts. It is almost impossible to describe the markilux construct: you just simply have to experience it in your own garden.

## Designer awnings to your own precise specification

Different conservatory and folding arm awnings are possible and can be combined with vertical blinds or side screens according to your wishes.